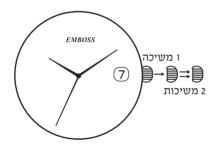

## Time setting:

In order to set the time, the crown must be pulled out 2 clicks. Rotate the crown to set the time and then return the crown to its original position. (It is recommended to set the date when the clock is set to 12 o'clock so that the date changes exactly at midnight).